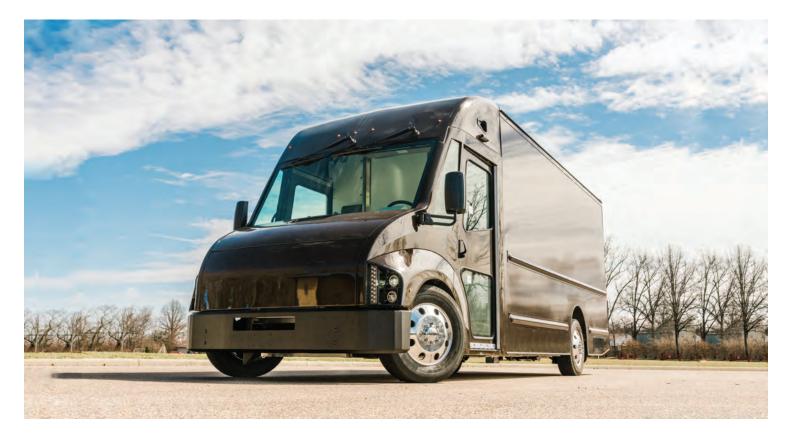

## The **C650** and **C1000** are revolutionary new step vans with lightweight composite bodies and best-in-class MPGe.

| SPECIFICATIONS & PERFORMANCE: |                                                  |                     |
|-------------------------------|--------------------------------------------------|---------------------|
| VEHICLE                       | C650                                             | C1000               |
| Motor                         | Dual Axial Flux Interior Permanent Magnet Motors |                     |
| Interior Volume               | 650 cu. ft.                                      | 1,000 cu. ft.       |
| Wheelbase                     | 144"                                             | 190"                |
| Overall Length                | 247"                                             | 324"                |
| Front Track                   | 86"                                              | 86"                 |
| Rear Track                    | 86"                                              | 86"                 |
| Body Width x Height           | 88" x 122"                                       | 88" x 122"          |
| Ground Clearance              | 7.25"                                            | 7.25"               |
| GVWR                          | 13,000 lbs.                                      | 13,000 lbs          |
| 4 Battery Modules             | 70 kWh / 100 Miles                               | 70 kWh / 100 Miles  |
| 6 Battery Modules             | N/A                                              | 105 kWh / 150 Miles |
| Top Speed (Limited)           | 75 MPH                                           | 75 MPH              |
| Brake System                  | ABS                                              | ABS                 |
| MPG                           | 37 MPGe                                          | 37 MPGe             |